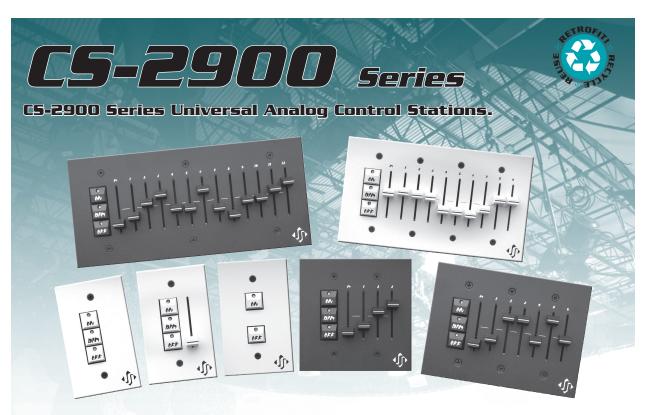

## Your solution to costly lighting control station problems!

Our 2900 Series of analog controls offer "simple value" for new or retrofit applications. These tough and proven controls will directly replace most of the Strand Microcontrol® line of analog controls.

Available from single to 12 channel with master, preset and take control functions. These universal stations are most commonly supplied for 0 to 10VDC applications but can be used in applications up to 28VDC.

Standard finish is black powdercoat with gold silk-screening. Custom colors and engraving available, please contact the factory.

- Universal analog control stations for new or retrofit applications.
- Direct replacements for most Strand and Electro Controls MicroControl® stations.
- Ruggedly built for reliability and longevity.
- Available in single slider up to 12 slider and pushbutton only versions.
- Tough durable powder coat paint on aluminum faceplate for a scratch resistant non-glare finish.
- Color matched and sized for use with Johnson Systems adapter plates where necessary to adapt to existing (larger) electrical back boxes.
- Metal shaft sliders and color matched retention screws help prevent broken or missing parts.
- Heavy-duty "high tactile" pushbutton switched are rated for 5 million operations.
- Electronic "take control" for multiple room/ station applications.